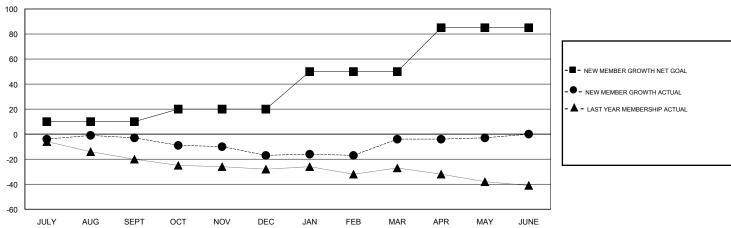

## GOALS AND ACTUAL MEMBERS CUMULATIVE

| DROPPED CLUBS: 0  DROPPED MEMBERS |         | 13 CLUBS OF 27 ADDED 1 OR MORE<br>NEW MEMBERS | GENDER DISTE<br>MALE<br>FEMALE  | 673 (75.79%)<br>215 (24.21%) |     |
|-----------------------------------|---------|-----------------------------------------------|---------------------------------|------------------------------|-----|
| DECEASED                          | 13      | CLICK HERE FOR CHAIN ATIVE                    | TOTAL FAMILY UNIT MEMBERS       |                              | 181 |
| CLUB CANCELLED OTHER              | 0<br>45 | CLICK HERE FOR CUMULATIVE  MEMBERSHIP DATA    | FAMILY MEMBERS PAYING HALF DUES |                              | 91  |
| TOTAL                             | 58      |                                               |                                 |                              |     |