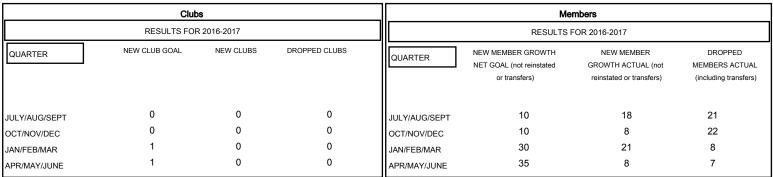

## MONTHLY MEMBERSHIP PROGRESS REPORT

District 38 O

Results as of: 5/31/2017





## GOALS AND ACTUAL NEW CLUBS CUMULATIVE



## GOALS AND ACTUAL MEMBERS CUMULATIVE



| DROPPED CLUBS: 0  DROPPED MEMBERS |         | 13 CLUBS OF 27 ADDED 1 OR MORE<br>NEW MEMBERS | GENDER DISTE<br>MALE<br>FEMALE  | 673 (75.79%)<br>215 (24.21%) |     |
|-----------------------------------|---------|-----------------------------------------------|---------------------------------|------------------------------|-----|
| DECEASED                          | 13      | CLICK HERE FOR CHAIN ATIVE                    | TOTAL FAMILY UNIT MEMBERS       |                              | 181 |
| CLUB CANCELLED OTHER              | 0<br>45 | CLICK HERE FOR CUMULATIVE  MEMBERSHIP DATA    | FAMILY MEMBERS PAYING HALF DUES |                              | 91  |
| TOTAL                             | 58